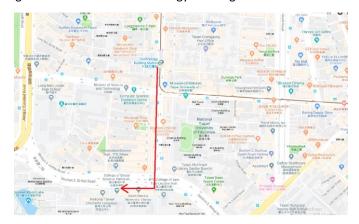

## (1) By Metro

- 1. Please get to "Technology Building Station (BR08)" on BROWN line as shown in Figure 1;
- 2. then, walk along "Sec. 2, Fuxing South Road" about 900m as shown in Figure 2.

Figure 1 Metro Route Map

Figure 2 Walk from "Technology Building Station" to the Venue