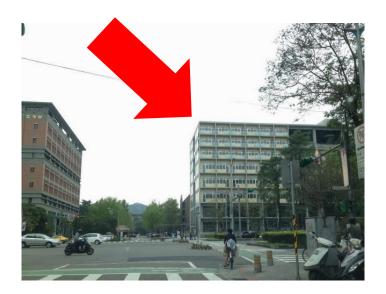

## (2) By Taxi

If you choose to take a taxi, please say that you want to get to,

(English) the intersection of Fuxing South Road and Xinhai Road or

(Chinese) 復興南路和辛亥路路口

and you will see the building shown in the below photo at the destination.