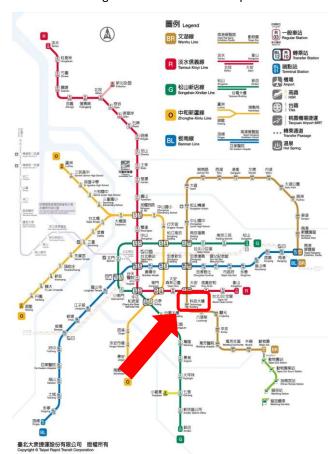

## (1) By Metro

- 1. Please get to "Technology Building Station (BR08)" on BROWN line as shown in Figure 1;
- 2. then, walk along "Sec. 2, Fuxing South Road" about 900m as shown in Figure 2.

Figure 1 Metro Route Map